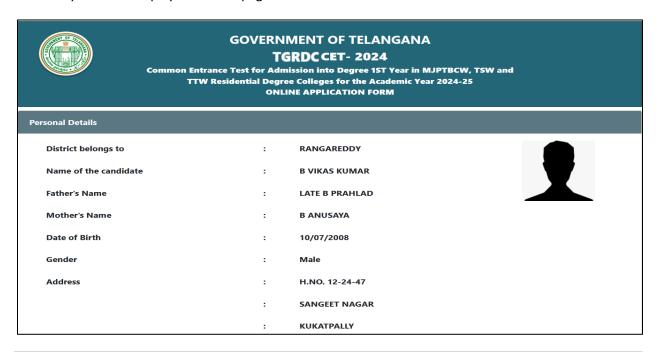

### PERSONAL DETAILS District belongs to \* RANGAREDDY Name of the candidate **B VIKAS KUMAR** (As per SSC in BLOCK LETTERS) \* Your uploaded photograph will Father's Name \* appear in your Hall Ticket. If you would like to edit this Mother's Name \* photo, please click Back Date of Birth \* Day: 10 Month: 7 Year: 2008 BACK Age as on 31-08-2024: 16 Years 1 Months 21 Days Gender \*

Male

•

| EXAMINATION CENTER                                                    |                |                                            |
|-----------------------------------------------------------------------|----------------|--------------------------------------------|
| Choose an Examination center in which : candidate desires to appear * | MEDCHAL(MALKA) | GIRI)                                      |
| QUALIFICATION DETAILS                                                 |                |                                            |
| Medium of Instruction in Intermediate *                               | :              | ENGLISH                                    |
| Inter Board *                                                         | :              | BOARD OF INTERMEDIATE EDUCATION T.S        |
| Inter Hallticket Number *                                             | :              |                                            |
| DEGREE COURSE DETAILS                                                 |                |                                            |
| Group Studied In Intermediate OR Its Equivalent *                     | :              | MPC v                                      |
| Choose Course Details to which candidate desires to join *            | :              | B.Sc. (MSDS)-Maths,Statistics,Data Science |
| Get Colleges List                                                     |                |                                            |