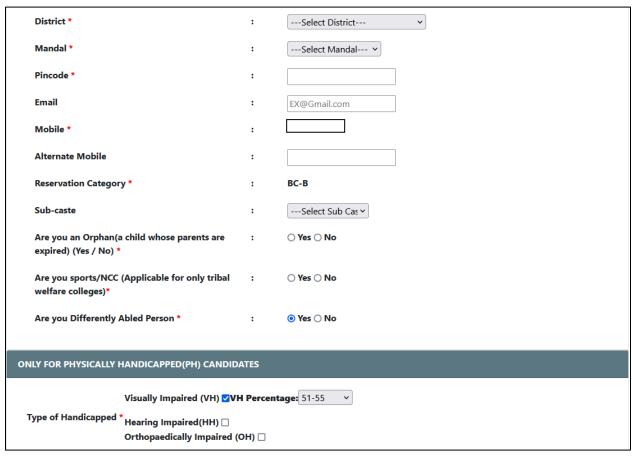

Mandal : KUKATPALLY

Pincode : 500072

Email : abc@gmail.com

Mobile :

Alternate Mobile : -

Reservation Category : BC-B

Sub-caste : Are Marathi, Maratha (Non-

Brahmins), Arakalies (and) Surabhi

Natakalavallu

No

No

Are you an Orphan(a child whose parents are

expired)

No

Are you sports/NCC (Applicable for only tribal

welfare colleges)

No

Are you Differently Abled Person : Yes

ONLY FOR PHYSICALLY HANDICAPPED(PH) CANDIDATES

Type of : Visually Impaired : Yes : 51-55

Handicapped (VH)

Hearing :

Impaired(HH)

Orthopaedically :