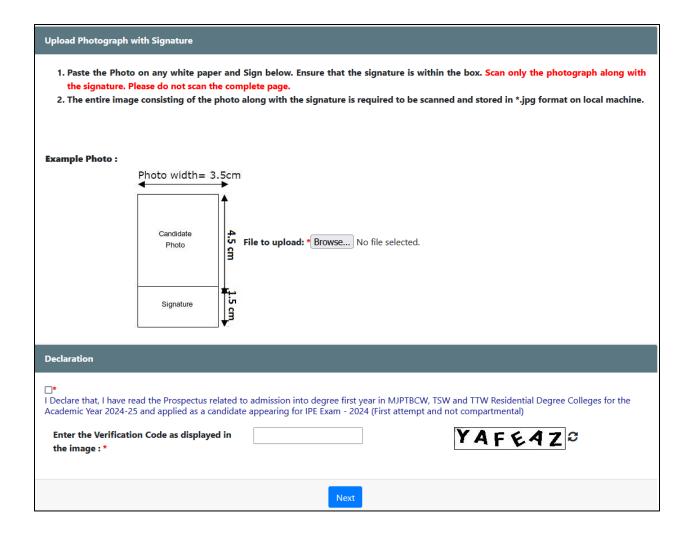

After successful payment the candidate needs to go to "Home page" for accessing the "Online Application" form.

The user needs to click on the "Online Application Link" provided on the home page.

The system will navigate the user to a verification page, where in the user need to provide the "<u>Payment details</u>", "<u>SSC details</u>", "<u>Upload Photograph with signature</u>", check the "<u>Declaration</u>" and click on the "<u>Next</u>" button after entering the verification code (i.e. CAPTCHA) provided on the screen.

Note: The photograph size should be less than 50KB and jpg format

- The system will validate the details provided in the above screen and navigate the user to the application form on successful validation.
- The user needs to fill all the mandatory fields in the application form carefully.