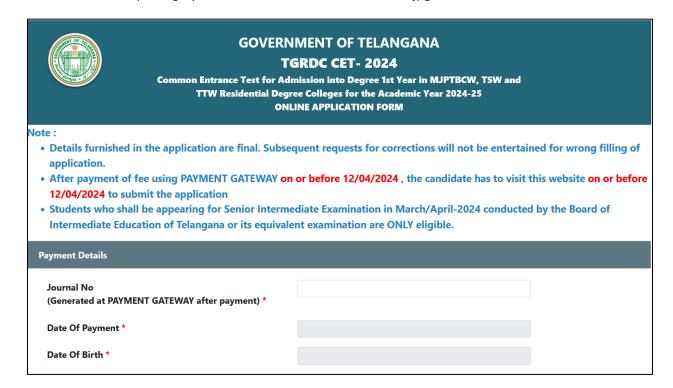

## **GOVERNMENT OF TELANGANA TGRDC CET- 2024**

Common Entrance Test for Admission into Degree 1ST Year in MJPTBCW, TSW and TTW Residential Degree Colleges for the Academic Year 2024-25 **ONLINE APPLICATION FORM** 

### Note:

- Details furnished in the application are final. Subsequent requests for corrections will not be entertained for wrong filling of application.
- After payment of fee using PAYMENT GATEWAY on or before 12/04/2024, the candidate has to visit this website on or before 12/04/2024 to submit the application
- Students who shall be appearing for Senior Intermediate Examination in March/April-2024 conducted by the Board of Intermediate Education of Telangana or its equivalent examination are ONLY eligible.