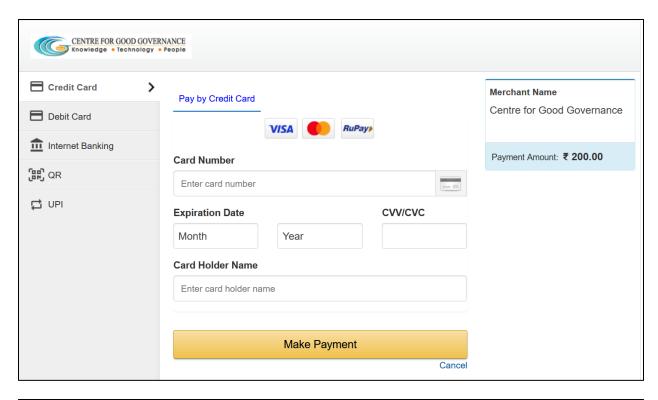

> The user needs to <u>Check</u> the declaration and click the <u>"Submit"</u> button. The system will navigate the candidate to the Payment gateway.

The user needs to click on any payment options for making the payment. On successful payment the candidate will be displayed the below screen consisting of payment details and SMS details as shown below. The user is provided with a **Print** option for taking the print if required.