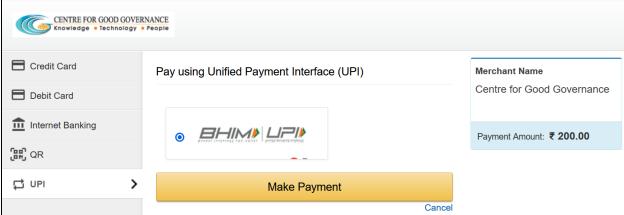

> The user needs to <u>Check</u> the declaration and click the <u>"Submit"</u> button. The system will navigate the candidate to the Payment gateway.

The user needs to click on any payment options for making the payment. On successful payment the candidate will be displayed the below screen consisting of payment details and SMS details as shown below. The user is provided with a **Print** option for taking the print if required.