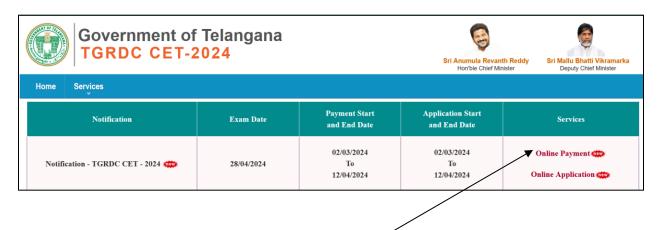

# **Procedure:**

The Candidate needs to click on the URL to explore the website. By clicking the website, the user will be navigated to the **TG RDC CET-2024**.

- The user needs to click on the "Online Payment Link" in the services section. The system will navigate to the payment form. This link will be enabled/displayed only in the duration specified.
- All the fields are mandatory in the page. The candidate needs to fill all the fields carefully to avoid any confusion.

### Note:

- Only Telangana State candidates are Eligible.
- ➤ One mobile number can be used for one candidate (i.e the system will not allow the candidate to make payment if the same mobile number is used for more the one candidate).