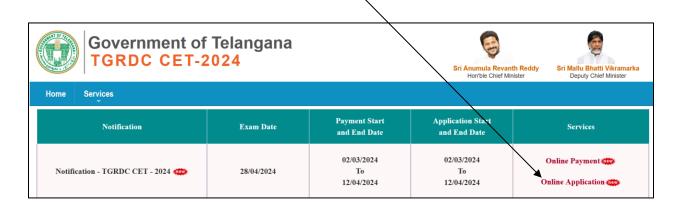

After successful payment the candidate needs to go to "Home page" for accessing the "Online Application" form.

The user needs to click on the "Online Application Link" provided on the home page.

The system will navigate the user to a verification page, where in the user need to provide the "<u>Payment details</u>", "<u>SSC details</u>", "<u>Upload Photograph with signature</u>", check the "<u>Declaration</u>" and click on the "<u>Next</u>" button after entering the verification code (i.e. CAPTCHA) provided on the screen.