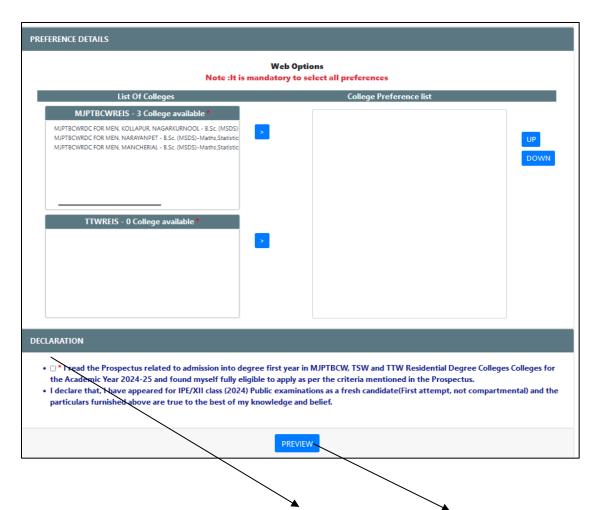

The candidate needs to check the "**Declaration**" and click on "**Preview**" button provided. The system will display the below page with "**Edit & Submit**" buttons in the bottom.

•

District : MEDCHAL(MALKAJGIRI)

Handicapped (OH)

| EXAMINATION                                                                                            | I CENTER                                                                      |        |                                              |  |
|--------------------------------------------------------------------------------------------------------|-------------------------------------------------------------------------------|--------|----------------------------------------------|--|
| Examination Center                                                                                     |                                                                               | :      | MEDCHAL(MALKAJGIRI)                          |  |
| QUALIFICATIO                                                                                           | N DETAILS                                                                     |        |                                              |  |
| Medium of Instruction in Intermediate                                                                  |                                                                               | :      | ENGLISH                                      |  |
| Inter Board                                                                                            |                                                                               | :      | BOARD OF INTERMEDIATE EDUCATION T.S          |  |
| Inter Hallticket Number                                                                                |                                                                               | :      | 109866                                       |  |
| DEGREE COUR                                                                                            | SE DETAILS                                                                    |        |                                              |  |
| Group Studied In Intermediate OR Its Equivalent                                                        |                                                                               | :      | MPC                                          |  |
| Choose Course Details to which candidate desires to join                                               |                                                                               | :      | B.Sc. (MSDS)-Maths, Statistics, Data Science |  |
| PREFERENCE D                                                                                           | DETAILS                                                                       |        |                                              |  |
| Preference 1 MJPTBCWRDC FOR MEN, KOLLAPUR, NAGARKURNOOL - B.Sc. (MSDS)-Maths, Statistics, Data Science |                                                                               |        |                                              |  |
| Preference 2                                                                                           | MJPTBCWRDC FOR MEN, NARAYANPET - B.Sc. (MSDS)-Maths, Statistics, Data Science |        |                                              |  |
| Preference 3                                                                                           | MJPTBCWRDC FOR MEN, MANCHERIAL - B.Sc. (MSDS)-Maths, Statistics, Data Science |        |                                              |  |
|                                                                                                        | EDIT                                                                          | SUBMIT |                                              |  |