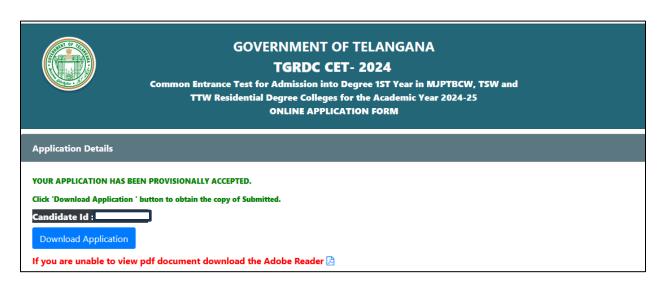

- After previewing the screen if the candidate wants to make any change to the application form filled, he/she can click on "Edit" button and go to the application form wherein they can make changes to the screen.
- On clicking the "Submit" button the system will display an acknowledgement screen consisting of "Candidate ID" and a "Download Application" button which will allow the user to download the application filled and take a print if required.